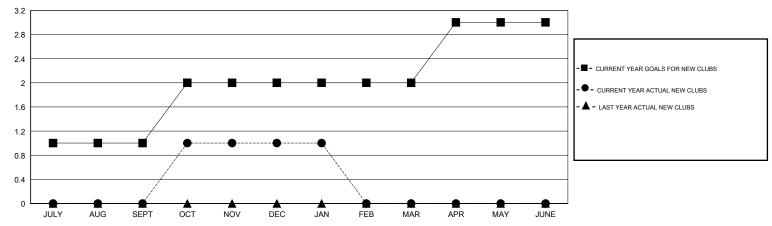

## GOALS AND ACTUAL NEW CLUBS CUMULATIVE

## MONTHLY MEMBERSHIP PROGRESS REPORT

District 18 I

Results as of: 2/17/2014 11:17:44AM

 $\mathsf{GMT}\;\mathsf{CA}\;1$ 

LOCATION GEORGIA CARL HARRELL

| Clubs                                |                  |                     |                            |                             |  |  |
|--------------------------------------|------------------|---------------------|----------------------------|-----------------------------|--|--|
| RESULTS FOR 2013-2014                |                  |                     |                            |                             |  |  |
| QUARTER                              | NEW CLUB<br>GOAL | ACTUAL NEW<br>CLUBS | ACTUAL<br>DROPPED<br>CLUBS | ACTUAL NET<br>GAIN/<br>LOSS |  |  |
| JULY/AUG/SEPT                        | 1                | 0                   | 0                          | 0                           |  |  |
| OCT/NOV/DEC JAN/FEB/MAR APR/MAY/JUNE | 0                | 0                   | 0                          | 0                           |  |  |