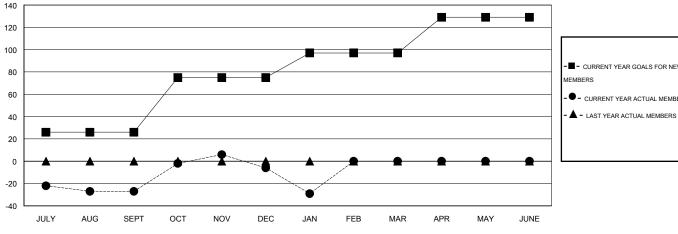

## GOALS AND ACTUAL MEMBERS CUMULATIVE

- CURRENT YEAR ACTUAL MEMBERS

| DROPPED CLUBS: 0 |     |
|------------------|-----|
| DROPPED MEMBERS  |     |
| DECEASED         | 19  |
| CLUB CANCELLED   | 0   |
| OTHER            | 118 |
| TOTAL            | 137 |

|                              |                    | Members               |                              |                             |  |  |
|------------------------------|--------------------|-----------------------|------------------------------|-----------------------------|--|--|
| RESULTS FOR 2013-2014        |                    |                       |                              |                             |  |  |
| QUARTER                      | NEW MEMBER<br>GOAL | ACTUAL NEW<br>MEMBERS | ACTUAL<br>DROPPED<br>MEMBERS | ACTUAL NET<br>GAIN/<br>LOSS |  |  |
| JULY/AUG/SEPT<br>OCT/NOV/DEC | 26<br>49           | 24<br>71              | 51<br>50                     | -27<br>21                   |  |  |
| JAN/FEB/MAR<br>APR/MAY/JUNE  | 22<br>32           | 13<br>0               | 36<br>0                      | -23<br>0                    |  |  |